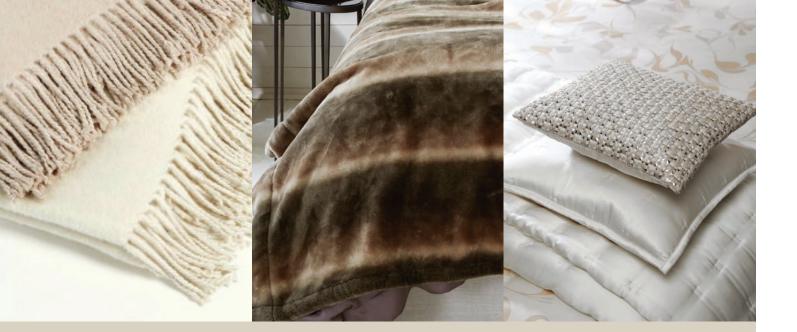

### SIMPLY PURE

The timeless silk linen cupboard – silk filled pillows, mattress toppers, duvets and silk blankets and throws

Top left Silk throws in biscuit and ivory Top centre NEW Faux Fur throw Top right Cube Cushion with Adele bedlinen and Windsor bedspread

Bottom images show a range of silk filled pillows, mattress toppers and duvets