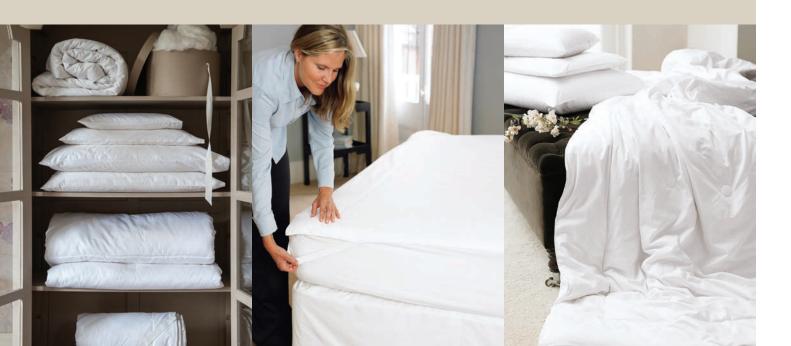

### SIMPLY PURE

The timeless silk linen cupboard – silk filled pillows, mattress toppers, duvets and silk blankets and throws

Top left Silk throws in biscuit and ivory Top centre NEW Faux Fur throw Top right Cube Cushion with Adele bedlinen and Windsor bedspread

Bottom images show a range of silk filled pillows, mattress toppers and duvets